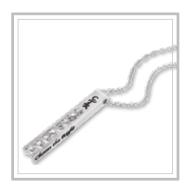

#### ◆ Faith in Every Footstep Necklace ®

JNG050 silver finish **\$12.99** pendant is approx. <sup>7</sup>/8", on 18 - 20" adjustable curb link chain

JNY049 silver finish **\$4.99** coin is approx. 1", includes a black adjustable cord **②** 