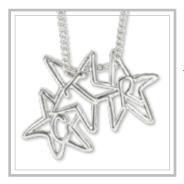

◆ Star Slide CTR Necklace

JNL042 silver finish \$9.99 pendant is approx. 1 1/4" on 18" curb link chain