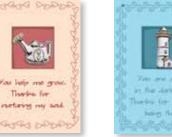

## Sincere Thoughts™

\$4.99 each

Two-tone pins with 2 x 2 3/4" gift cards & envelope.

 Anchor PPG027

 Dolphins PPG028

• Ladybug PPG029  Angel PPG030

 Watering Can PPG031

• Lighthouse PPG032