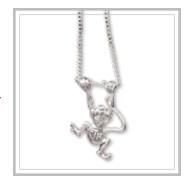

#### Monkey CTR Slide Necklace>

JNY017 silver finish \$9.99 pendant is approx. 1" on 18" curb link chain