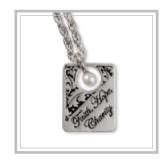

#### **◆FHC Pearl Necklace**

(Faith, Hope, Charity, Love)
JNL072 - antique silver finish \$12.99
includes 3 pearls and one large charm
approx. 1", 18 - 20" thin curb link chain

#### **◆FHC Pearl Necklace**

(Faith, Hope, Charity, Love)

JNL072 - antique silver finish \$12.99
includes 3 pearls and one large charm
approx. 1", 18 - 20" thin curb link chain

JRY234 **\$7.99** envelope is approx. 2 <sup>7</sup>/8"