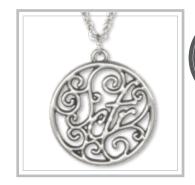

#### **◆Eternity Necklace**

JNL046 silver finish \$9.99 pendant is approx. 7/8" on 18" black cord