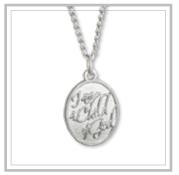

#### ◆ Faith in Every Footstep Necklace ®

JNG050 silver finish **\$12.99** pendant is approx. <sup>7</sup>/8", on 18 - 20" adjustable curb link chain

JNY049 silver finish **\$4.99** coin is approx. 1", includes a black adjustable cord **②** 