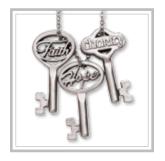

# Faith, Hope, Charity **⑤** ► Filigree Necklace

JNL059 antique silver finish \$9.99 pendant is approx. 3/4" on adjustable rope chain 18 - 20"

◆Faith, Hope, Charity Keys Necklace

JNL027 antique silver finish \$14.99