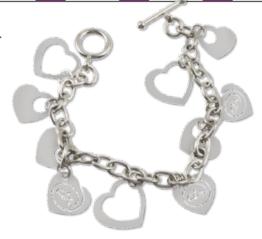

#### Heart CTR Bracelet ▶

JRY205 silver finish \$12.99 largest charm is approx. 5/8" fits up to 8"

#### **◆One Heart CTR Charm Bracelet**

JRY222 silver finish **\$7.99** pendant is approx. 3/4", 8" cable chain