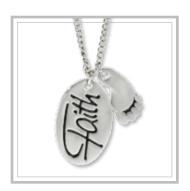

#### **◆FHC Pearl Necklace**

(Faith, Hope, Charity, Love)
JNL072 - antique silver finish \$12.99
includes 3 pearls and one large charm
approx. 1", 18 - 20" thin curb link chain

#### **◆FHC Pearl Necklace**

(Faith, Hope, Charity, Love)

JNL072 - antique silver finish \$12.99
includes 3 pearls and one large charm
approx. 1", 18 - 20" thin curb link chain

JRY234 **\$7.99** envelope is approx. 2 <sup>7</sup>/8"