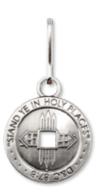

## ◆Stand Ye In Holy Places Bracelet

JRY286 silver finish \$3.99 coin is approx. 1", includes a black adjustable cord €