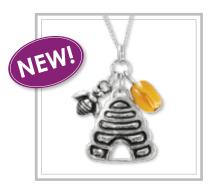

#### **◆Beehive Necklace**

JNY050 antique silver finish \$12.99 includes 3 charms, largest charm is approx. 3/4" 18 - 20" thin curb link chain

JNL076 - antique silver finish \$14. includes 2 charms, largest charm is approx. 1", 18 - 20" rope chain