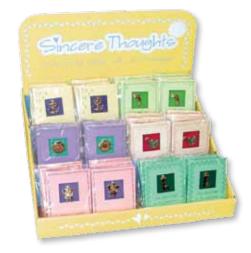

## Sincere Thoughts™

\$4.99 each

Two-tone pins with 2 x 2 3/4" gift cards & envelope.

 Anchor PPG027

 Dolphins PPG028

• Ladybug PPG029  Angel PPG030

 Watering Can PPG031

• Lighthouse PPG032

## Sincere Thoughts<sup>™</sup> Display

KDD030 - Receive a free display with a minimum product purchase of 6 each sincere thought pins

9 1/4" w x 7" d x 8 1/2" h