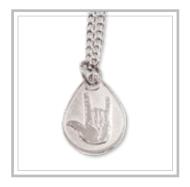

## I Love You Sign ► Language Necklace

JNL019 silver finish \$12.99 pendant is approx. 3/4" on 18" curb link chain