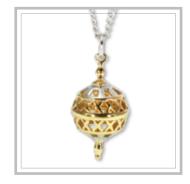

#### Two-Tone Finish Liahona Necklace>

JNL056 two tone finish \$19.99 pendant is approx. 1", on adjustable curb link chain 18 - 22"

"And it did work for them according to their faith in God." Alma 37:40