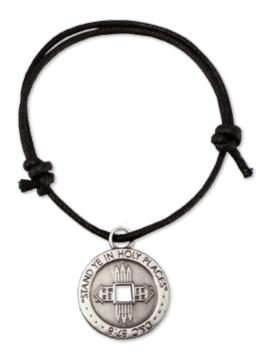

## ◆Stand Ye In Holy Places Bracelet

JRY286 silver finish \$3.99 coin is approx. 1", includes a black adjustable cord €