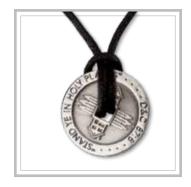

#### ◆ Faith in Every Footstep Necklace ®

JNG050 silver finish **\$12.99** pendant is approx. <sup>7</sup>/8", on 18 - 20" adjustable curb link chain

JNY049 silver finish **\$4.99** coin is approx. 1", includes a black adjustable cord **②** 