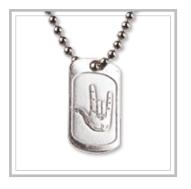

# ◆ I Love You Sign ⑤ Language Dog Tag

JNL025 silver finish \$5.99 pendant is approx. 1" on 24" ball chain (chain can be trimmed to any length)