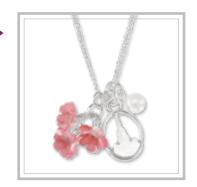

#### **◆FHC Pearl Necklace**

(Faith, Hope, Charity, Love)
JNL072 - antique silver finish \$12.99
includes 3 pearls and one large charm
approx. 1", 18 - 20" thin curb link chain

#### **◆FHC Pearl Necklace**

(Faith, Hope, Charity, Love)

JNL072 - antique silver finish \$12.99
includes 3 pearls and one large charm
approx. 1", 18 - 20" thin curb link chain

JRY234 **\$7.99** envelope is approx. 2 <sup>7</sup>/8"