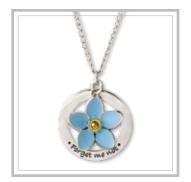

#### Forget Me Not Necklace >

JNL068 silver finish **\$14.99** pendant is approx. 1", on 18 - 20" adjustable curb link chain