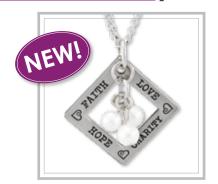

#### **◆FHC Pearl Necklace**

(Faith, Hope, Charity, Love)
JNL072 - antique silver finish \$12.99
includes 3 pearls and one large charm
approx. 1", 18 - 20" thin curb link chain

#### **◆FHC Pearl Necklace**

(Faith, Hope, Charity, Love)

JNL072 - antique silver finish \$12.99
includes 3 pearls and one large charm
approx. 1", 18 - 20" thin curb link chain

JRY234 **\$7.99** envelope is approx. 2 <sup>7</sup>/8"