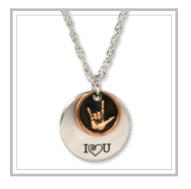

## ◆ I Love You American Sign ® Language 2-piece Necklace

JNL067 silver & copper finish \$12.99 pendant is approx. 1", on 18 - 20" adjustable double rope chain