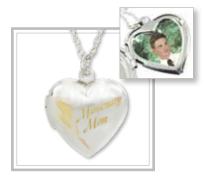

Missionary Mom Locket © JNL048 two tone finish \$14.99 pendant is approx. 7/8" on 20" rope chain

Keep your missionary close to your heart in this beautiful locket. The stylized wheat design is a reminder of Doctrine and Covenants Section 4 verse 4: "For behold the field is white already to harvest; and lo, he that thrusteth in his sickle with his might, the same layeth up in store that he perisheth not, but bringeth salvation to his soul."