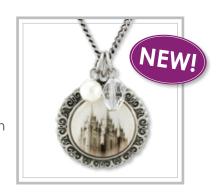

## Salt Lake Temple > Cameo Necklace

JNL077 - antique silver finish \$16.99 includes 3 charms, largest charm is approx. 1", 18 - 20" antiqued curb link chain