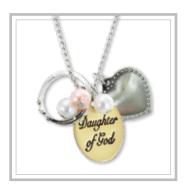

#### **◆Daughter of God Necklace**

JNL064 silver finish \$17.99 largest pendant is approx. 3/4" on 18 - 20" curb link chain

JNG051 silver finish **\$16.99** pendant is approx. <sup>3</sup>/<sub>4</sub>", on 18 - 20" adjustable curb link chain

"Who can find a virtuous woman? for her price is far above rubies." Proverbs 31:10