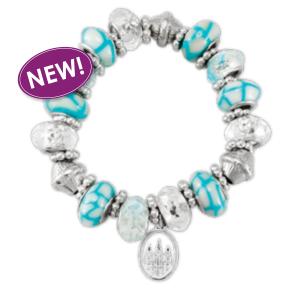

## **◆Temple Bead Bracelet**

JRY288 - silver finish **\$9.99** temple charm is approx. 3/4" bracelet is approx. 71/2" & stretches to larger size