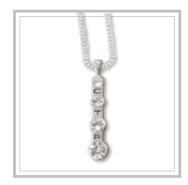

#### *<b>4 Circle CTR Necklace*

JNY035 silver finish \$19.99 pendant is approx. 7/8" on 18" curb link chain

CTR repeats around the edge