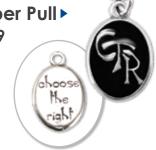

### **Baptismal Covenants** Zipper Pull

AIMD217R silver finish \$3.99 pendant is approx. 1 1/4"

Redesigned!

Redesigned!

**◆CTR Black Oval Necklace** 

AlOV100 silver finish **\$5.98**pendant is approx. 1", on a 26" black cord
"Choose The Right" Engraved on the back

CTR Black Oval Zipper Pull▶

AIOV102 silver finish pendant is approx. 1"
"Choose The Right"
Engraved on the back

◆I Love My Missionary Key Ring MEKR7 engraved plastic \$2.99 charm is approx. 2 1/2"