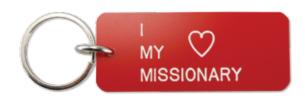

CTR Black Oval Zipper Pull▶

AIOV102 silver finish pendant is approx. 1"
"Choose The Right"
Engraved on the back

◆I Love My Missionary Key Ring MEKR7 engraved plastic \$2.99 charm is approx. 2 1/2"