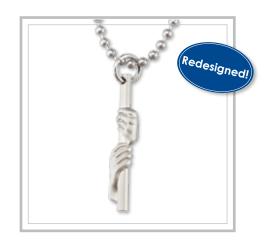

### ▲ Hold To The Rod Necklace

AIMD207 silver finish \$3.98 pendant is approx. 1", on a 24" ball chain (can be trimmed to any length)