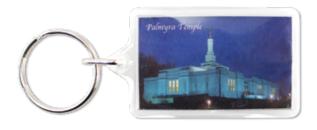

## Los Angeles California > Temple Key Ring

IMK10 plastic \$1.95 charm is approx. 2 1/2"

◆ Palmyra New York Temple Key Ring

IMK25 plastic \$1.95 charm is approx. 2 1/2"