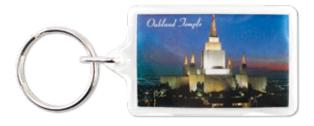

# Oakland California > Temple Key Ring

IMK2 plastic \$1.95 charm is approx. 2 1/2"

Denver Colorado Temple Key Ring

IMK8 plastic \$1.95 charm is approx. 2 1/2"