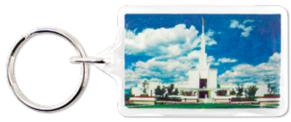

## Los Angeles California > Temple Key Ring

IMK10 plastic \$1.95 charm is approx. 2 1/2"

◆ Palmyra New York Temple Key Ring

IMK25 plastic \$1.95 charm is approx. 2 1/2"