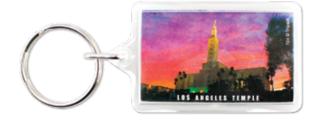

## Los Angeles California > Temple Key Ring

IMK10 plastic \$1.95 charm is approx. 2 1/2"

◆ Palmyra New York Temple Key Ring

IMK25 plastic \$1.95 charm is approx. 2 1/2"