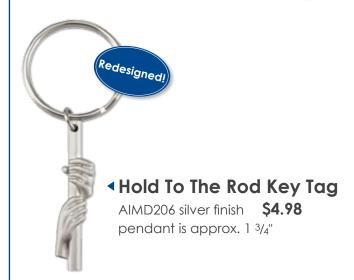

| 87        |
| Prints (Temples & Art)      | 88 - 104  |
| Program Covers              | 105 - 107 |
| Puzzles                     | 108 - 111 |
| Stickers                    | 112 - 113 |
| Books, Audio books, DVD's   |           |
| Audio CD/DVD                | 114 - 116 |
| Books (Fiction/Non Fiction) | 117 - 123 |
| Children's Books            | 124 - 133 |
| Greeting Cards              | 134 - 150 |
| Missionary                  |           |
| Missionary Greeting Cards   | 145 - 150 |
| Mission Supplies            | 151       |
| Mission Countdown Calendars | 152       |
| Scripture Guides/Helps      | 153 - 155 |

## **Jewelry/Key Tags**



### ▲ Hold To The Rod Necklace

AIMD207 silver finish \$3.98 pendant is approx. 1", on a 24" ball chain (can be trimmed to any length)





#### Hold To The Rod Key Ring

RLKR silver finish \$1.98 pendant is approx. 1 2/3"



RLKC silver finish \$1.98 pendant is approx. 1 2/3" on a 3 3/4" ball chain



(Spanish Hold To The Rod Key Chain)

RLKR-S silver finish \$1.98 pendant is approx. 1 2/3"



(Spanish Hold To The Rod Key Chain)

RLKC-S silver finish \$1.98 pendant is approx. 1 <sup>2</sup>/<sub>3</sub>" on a 3 3/4" ball chain

#### Raise The Bar Key Chain

RLRBC gold finish \$1.98 pendant is approx. 1 2/3" on a 3 3/4" ball chain

◆ Footprints Zipper Pull AIMD208 silver finish \$1.99 pendant is approx. 1 1/3"

### **Baptismal Covenants** Zipper Pull

AIMD217R silver finish \$3.99 pendant is approx. 1 1/4"



Redesigned!







Redesigned!



**◆CTR Black Oval Necklace** 

AlOV100 silver finish **\$5.98**pendant is approx. 1