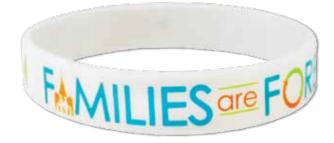

#### Families Are Forever > Wristband

JRY294 - Small **\$1.99** ▲ ⊘ silicone wristband is approx. 7"

JRY295 - Medium **\$1.99** ▲ *©* silicone wristband is approx. 8"