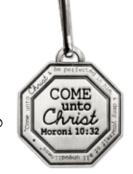

## Come Unto Christ > Zipper Pull

WZL016 silver finish \$2.99 ▲ ⊘ pendant is approx. 1"