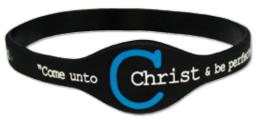

### Come Unto Christ Silicone Wristband JRY293 \$2.99

silicone wristband is approx. 8"