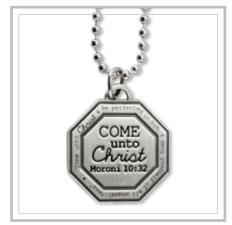

# Come Unto Christ Necklace

JNY052 silver finish **\$3.99** ▲Ø pendant is approx. 1", 24" ball chain (chain can be trimmed to any length)