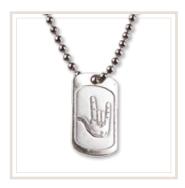

#### I Love You Sign Language Dog Tag

JNL025 silver finish **\$5.99** pendant is approx. 1" on 24" ball chain (chain can be trimmed to any length)