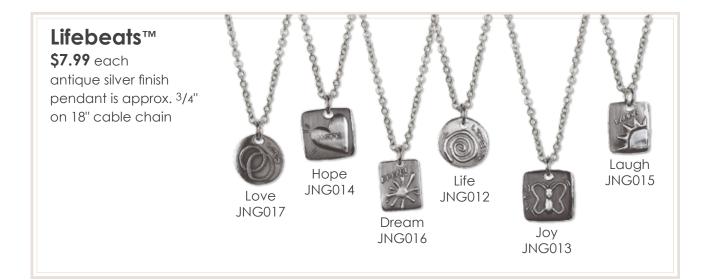

### Sincere Thoughts™

#### \$4.99 each

Two-tone pins with  $2 \times 2^{3/4}$ " gift cards and envelope.

- Anchor PPG027
- Angel PPG030
- Dolphin PPG028
- Watering Can PPG031
- Ladybug PPG029
- Lighthouse PPG032
- And take in real. Kanga and frame defines
- You fad live a Westral sport. Thesise for your franklip