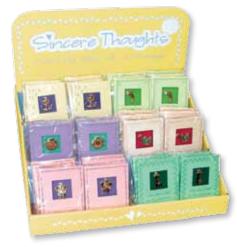

### Sincere Thoughts™

#### \$4.99 each

Two-tone pins with  $2 \times 2^{3/4}$ " gift cards and envelope.

- Anchor PPG027
- Angel PPG030
- Dolphin PPG028
- Watering Can PPG031
- Ladybug PPG029
- Lighthouse PPG032
- And take in real. Kanga and frame defines
- You fad live a Westral sport. Thesise for your franklip

Sincere Thoughts<sup>™</sup> Display KDD030 - Receive a free display with a minimum product purchase of 6 each sincere thought pins 9 1/4" w x 7" d x 8 1/2" h

(31)

Toll-free 877.537.4438 (877.LDS.GIFT) • Fax 888.866.9935 • www.ringmastersonline.com • All prices are retail Prices subject to change without notice • Images may not represent actual size • Product designs ™ RINGMASTERS