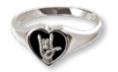

#### I Love You Sign ► Language Antiqued

V00212 sterling silver **\$24.99** RINGMASTERS stock sizes: 3 - 13 most popular sizes: 6 - 8