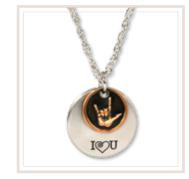

## Express your love through sign language.

#### I Love You American Sign Language 2-piece Necklace

JNL067 silver & copper finish **\$12.99** pendant is approx. 1", on 18 - 20" adjustable double rope chain