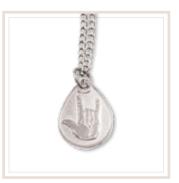

## Express your love through sign language.

#### I Love You Sign ► Language Necklace

JNL019 silver finish **\$12.99** pendant is approx. <sup>3</sup>/4" on 18" curb link chain