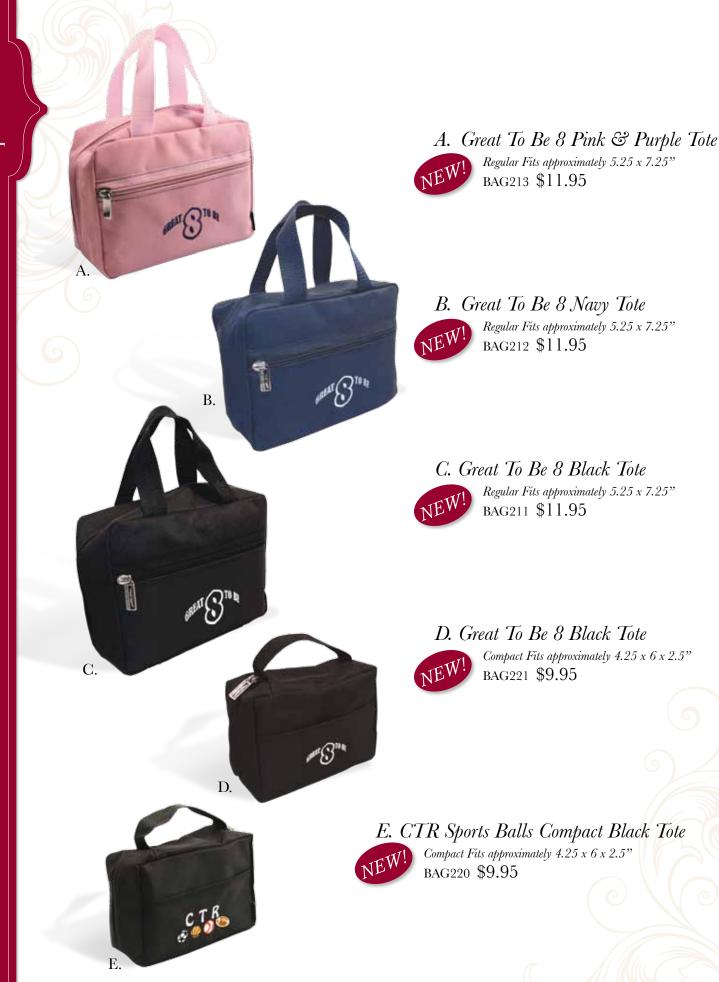

# F. CTR Sports Balls Navy Tote Regular Fits approximately 5.25 x 7.25" BAG215 \$11.95

## G. CTR Sports Balls Black Tote

NEW! Regular Fits approximately 5.25 x 7.25" BAG214 \$11.95