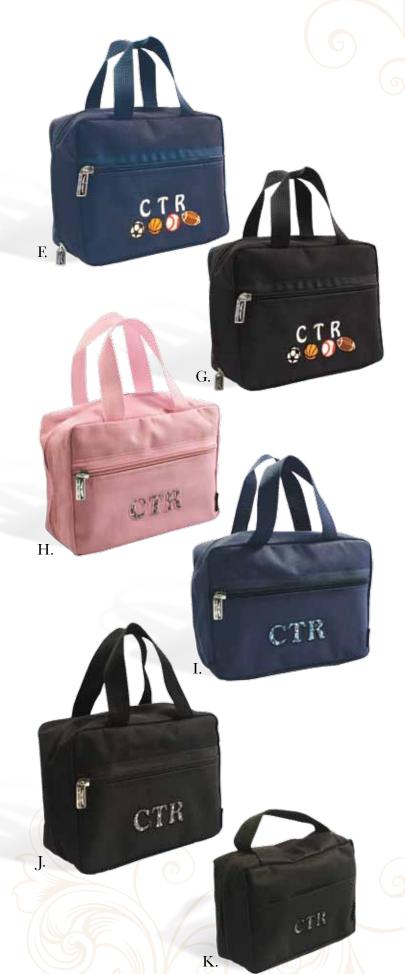

# F. CTR Sports Balls Navy Tote Regular Fits approximately 5.25 x 7.25" BAG215 \$11.95

## G. CTR Sports Balls Black Tote

NEW! Regular Fits approximately 5.25 x 7.25" BAG214 \$11.95

### H. CTR Camo Pink Tote

NEW! Regular Fits approximately 5.25 x 7.25" BAG210 \$11.95

## I. CTR Camo Navy Tote

NEW! Regular Fits approximately 5.25 x 7.25" BAG209 \$11.95

# J. CTR Camo Black Tote

Regular Fits approximately 5.25 x 7.25"
BAG208 \$11.95

#### K. CTR Camo Black Tote

Compact Fits approximately 4.25 x 6 x 2.5" BAG219 \$9.95

Images may not represent actual size • All prices are retail • Product designs © RINGMASTERS