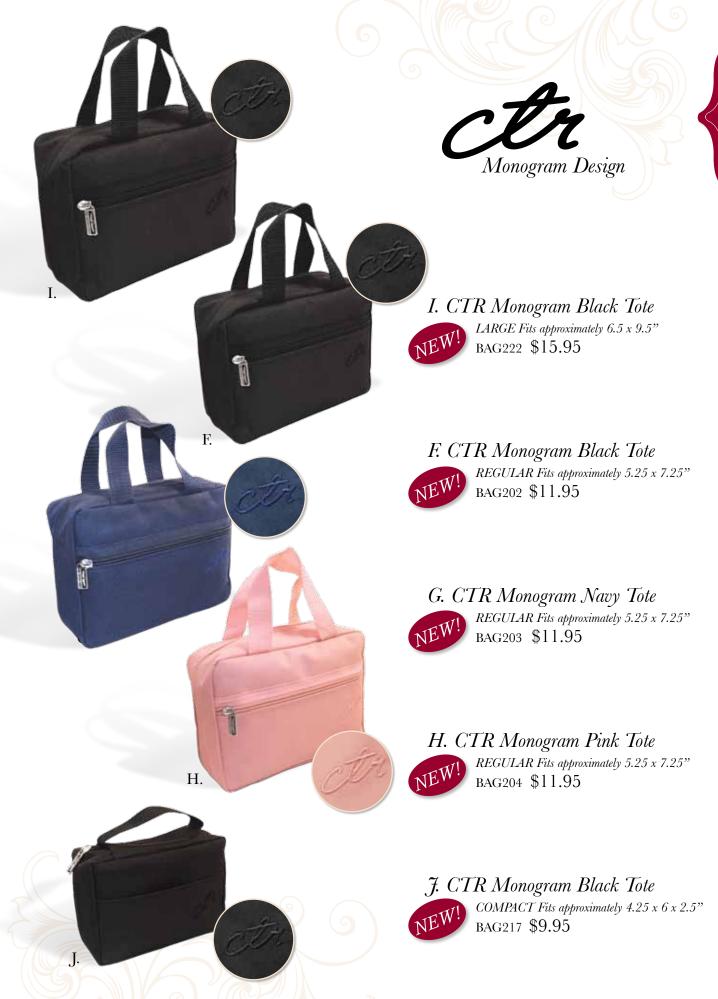

Free Scripture
Marking Pencils and
Search • Ponder • Pray
Zipper Pull with all
Scripture Totes

A. Feast Upon the Words Black Tote

LARGE Fits approximately 6.5 x 9.5"

BAG224 \$15.95

B. Faith, Hope, Charity Black Tote

LARGE Fits approximately 6.5 x 9.5"

BAG223 \$15.95

C. Faux Black Leather Tote

REGULAR Fits approximately 5.25 x 7.25"

BAG200 \$13.95

D. CTR Black Primary Tote

REGULAR Fits approximately 5.25 x 7.25"

BAG201 \$11.95