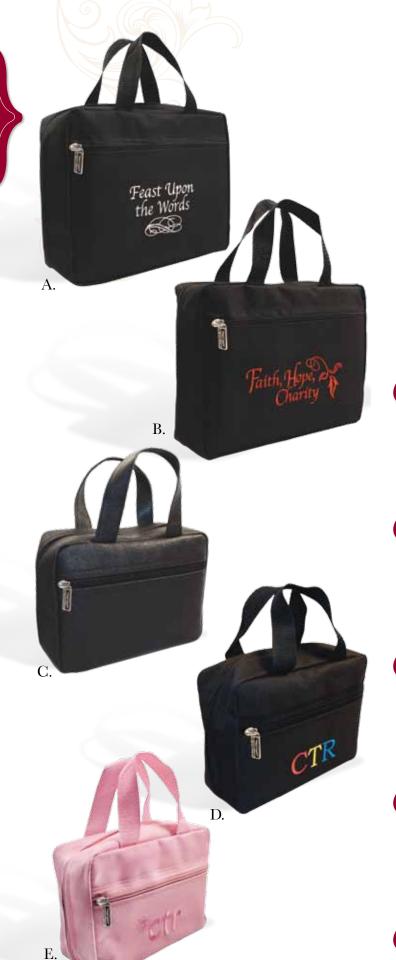

Free Scripture
Marking Pencils and
Search • Ponder • Pray
Zipper Pull with all
Scripture Totes

A. Feast Upon the Words Black Tote

LARGE Fits approximately 6.5 x 9.5"

BAG224 \$15.95

B. Faith, Hope, Charity Black Tote

LARGE Fits approximately 6.5 x 9.5"

BAG223 \$15.95

C. Faux Black Leather Tote

REGULAR Fits approximately 5.25 x 7.25"

BAG200 \$13.95

D. CTR Black Primary Tote

REGULAR Fits approximately 5.25 x 7.25"

BAG201 \$11.95

E. CTR Pink Chunky Flower Tote
REGULAR Fits approximately 5.25 x 7.25"
BAG207 \$11.95

Images may not represent actual size • All prices are retail • Product designs © RINGMASTERS