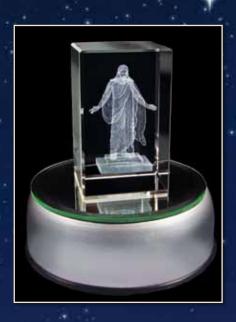

#### Christus

URC008

"He saith unto them, But whom say ye that I am? And Simon Peter answered and said, Thou art the Christ, the Son of the living God."

Matthew 16:15, 16