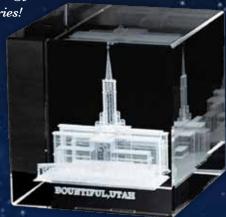

# Brigham City Temple Cube

URC049

These Crystal cubes are the perfect gift for weddings and anniversaries! The approximate size of the cube is 60 x 60 x 60 mm.