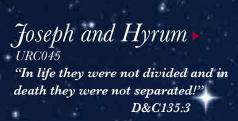

# Crystal Cubes laser engraved \$19.95 each

Depending on the style the approximate sizes of cubes are  $50 \times 50 \times 80$ mm or  $60 \times 60 \times 60$ mm.