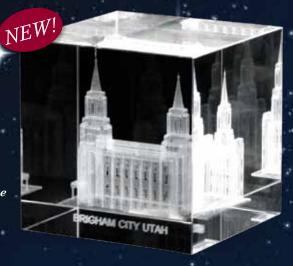

# Brigham City Temple Cube

URC049

These Crystal cubes are the perfect gift for weddings and anniversaries! The approximate size of the cube is 60 x 60 x 60 mm.