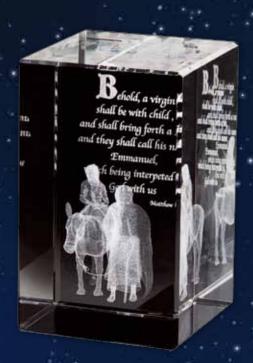

# Journey to Bethlehem

URC039

"Behold, a virgin shall be with child, and shall bring forth a son, and they shall call his name Emanuel, which being interpreted is, God with us."

Matthew 1:23