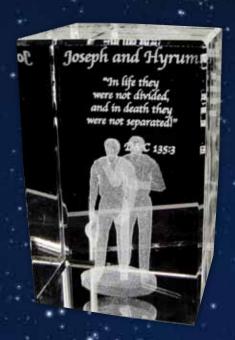

# Crystal Cubes laser engraved \$19.95 each

Depending on the style the approximate sizes of cubes are  $50 \times 50 \times 80$ mm or  $60 \times 60 \times 60$ mm.