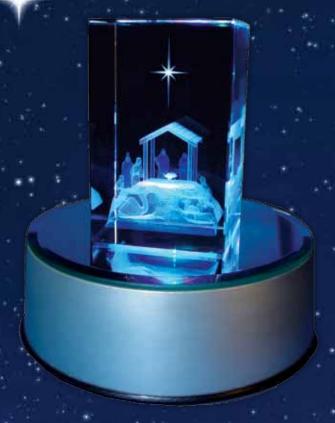

# Rotating Bases

AC or battery operated. Only rotates when using AC adapter. Batteries not included.