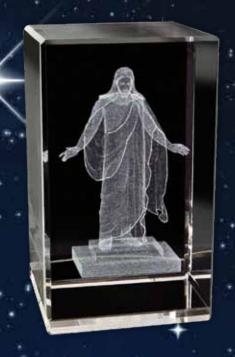

#### Christus

URC008

"He saith unto them, But whom say ye that I am? And Simon Peter answered and said, Thou art the Christ, the Son of the living God."

Matthew 16:15, 16