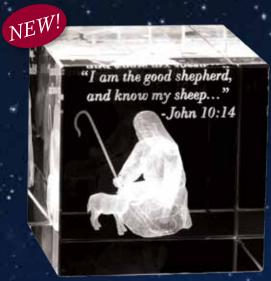

#### Good Shepherd

URC050

approximate size 60 x 60 x 60mm

"I am the good Shepherd, and know my sheep..." John 10:14