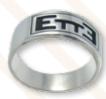

### ETTE Wide Antiqued

E00212 sterling silver \$39.95 RINGMASTERS stock sizes: 4.5 - 15 most popular sizes: 9 - 11