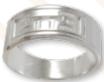

#### ETTE Wide Plain

E00211 sterling silver \$39.95 RINGMASTERS stock sizes: 5 - 14 most popular sizes: 9 - 11

ETTE™ and Endure to the End™ are trademarks of Lazy River Productions Inc. Used by Permission.