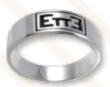

## ETTE Narrow Antiqued

E00112 sterling silver \$29.95 RINGMASTERS stock sizes: 3 - 13 most popular sizes: 7 - 9