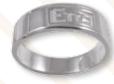

#### ETTE Narrow Plain

E00111 sterling silver \$29.95 RINGMASTERS stock sizes: 3 - 13 most popular sizes: 6 - 8