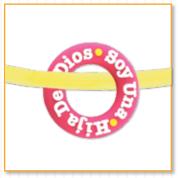

## SPANISH

◆Soy Una Hija De Dios Spanish Girl Necklace \$2.95 JNF003 - PVC charm is approx. 1" Includes a 17"PVC cord  $\triangle$ 

> Soy Un Hijo De Dios Spanish Boy Necklace \$2.95 JNF002 - PVC charm is approx. 1" includes a 17" PVC cord  $\triangle$