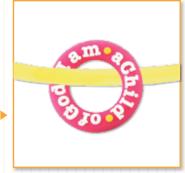

Child of God Adjustable Ring \$1.95 JRY284 - PVC ring is approx. 1/4 x 2" when flat  $\triangle$ 

•Iam•aChild•ofGod•

Child of God Boy Bookmark \$0.95 WBL005 - bookmark is approx. 2 x 6" **⚠ ②** 

Child of God Girl Bookmark \$0.95 WBL006 - bookmark is approx. 2 x 6" **⚠ ②** 